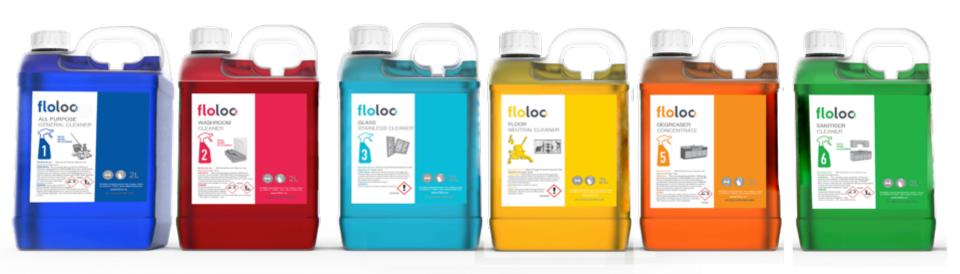

# Chemical Concentrates

6 floloc ™ concentrates available

Bio degradable and phosphate free

Excellent product performance

Formulations reduce the amount of chemicals required

EN certified sanitizers and disinfectants for food preparation and healthcare applications.

EN 1276, EN 13697, EN 13727 (MRSA, VRE, ESBL).

120 dilutions per 21 concentrate

Secure container design, reduces space and storage.

Colour coded user safety data with bespoke wall charts provided with every dilution system installed.

Case Size: 4 x 2l

ALL PURPOSE

pololi

#### WASHROOM

WASHROOM

flolog

### GLASS

GLASS

oololi

#### TOOK

Ploloc

#### DEGREASER

oololi

## SHMII ISEV

SANITISER

floloc