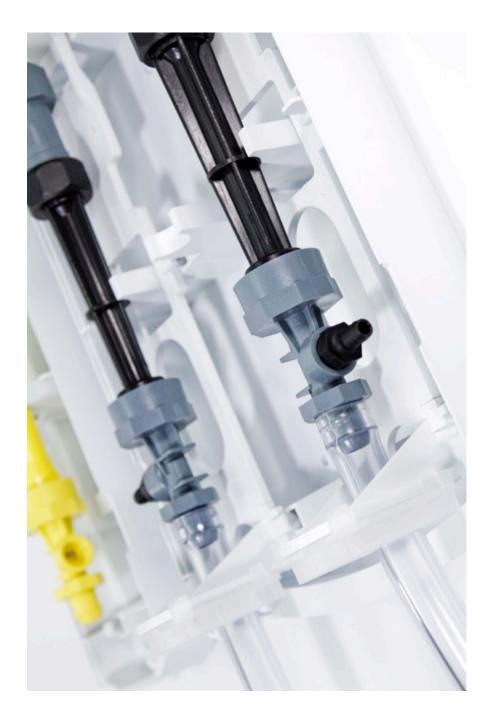

# **OPTIX** Dispensing

Based on the principle of optic measurement

Simply push and fill.

Plumbed system simultaneously mixes the chemical and water to give the required dilution.

Accurate dilution

No Repeat dosing.

Reduces time spent waiting to fill bottles.

4 in I Select Dispensing (New)

Innovative Quad Diverter Valve system ensures no product cross contamination

Durable - Sleek - Design.