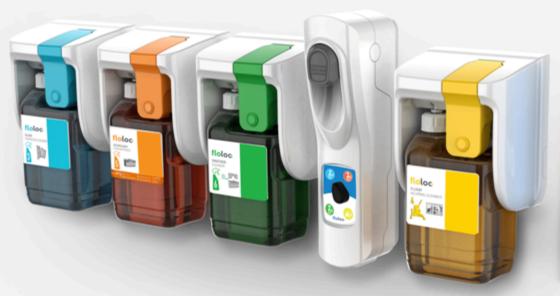

# Patented

Aperture® Irremovable Dispensing Closure secures and controls the use of chemicals, preventing misuse, pilferage, contamination and waste as well as Reducing Cost

# Control

The system ensures managed use of the Bio Degradeable / EN Certified formulations, for the Professional Cleaning, Food Service and Healthcare environments.

# Prevents:

- Misuse
- Pilferage
- Contamination
- Waste

# Chemical Concentrates

6 floloc ™ concentrates available

Bio degradable and phosphate free

Excellent product performance

Formulations reduce the amount of chemicals required

EN certified sanitizers and disinfectants for food preparation and healthcare applications.