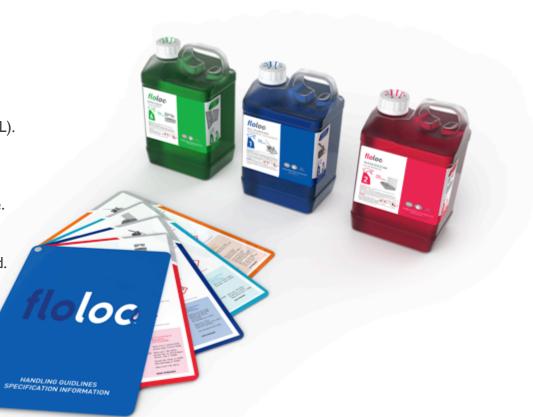

EN 1276, EN 13697, EN 13727 (MRSA, VRE, ESBL).

120 dilutions per 21 concentrate

Secure container design, reduces space and storage.

Colour coded user safety data with bespoke wall charts provided with every dilution system installed.