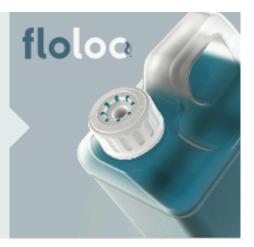

# Reduces Packaging Consumption

The unique one-way valve and pre-use transportation seal safeguards chemical contents within the container, ensuring controlled use as well reducing the packaging usuage associated with open bottles and containers.